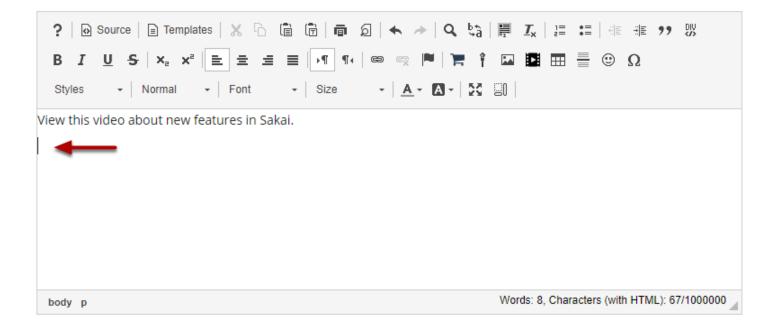

# In the text box, position your cursor where you want to embed the mp4 video.

#### Click the Insert/Edit Movie icon.

| ? 🖸 Source 📄 Templates 🐰 ြ 🔋 🛱 👘 🖉 🔸 🥕 🔍 🎝 🕌 👖 🖅 🕺 🐘 🕫 🤫 |
|----------------------------------------------------------|
| B I U S × ×   E = = =   M N = = =   N =   E   E = = = Ο  |
| Styles - Normal - Font - Size - A - A - St 🗐             |
| View this video about new features in Sakai.             |
|                                                          |
|                                                          |
|                                                          |
|                                                          |
| Words: 9. Characters (with HTML): 67/1000000             |
| body p Words: 8, Characters (with HTML): 67/1000000      |

This displays the Movie Properties dialog box.