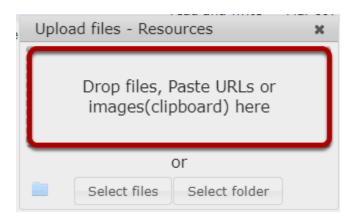

#### Drop files or paste URLs or clipboard images.

#### Or, click Select files.

This displays an upload file dialog box.