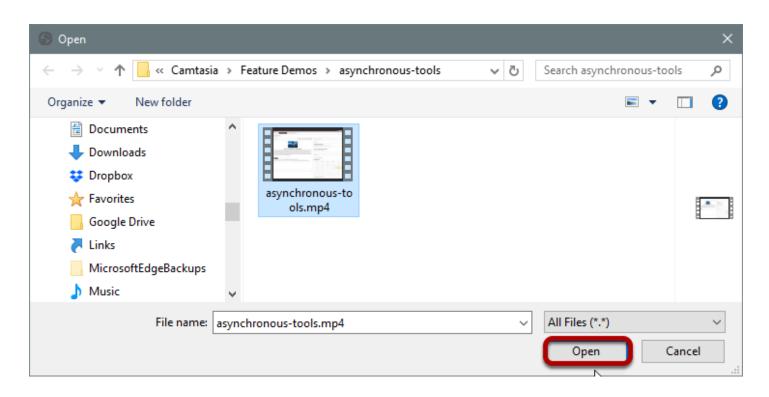

## Locate and select the mp4 video file that you want to embed in the text box.

Once you have located and selected the file, click **Open** to upload it.