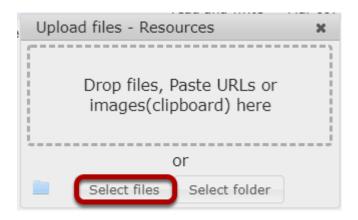

|           |
| • 🛄 TEST 004                      |                                         |                   |                              |            |                |           |
|                                   |                                         |                   |                              |            |                |           |
| (C )                              | 40                                      |                   |                              |            |                |           |
| Sum: 188 bItems: 4,               |                                         |                   |                              |            | ОК             | Cancel    |

#### Drop files or paste URLs or clipboard images.



#### Or, click Select files.



This displays an upload file dialog box.

## Locate and select the mp4 video file that you want to embed in the text box.



Once you have located and selected the file, click **Open** to upload it.

#### The file will upload.

| TEST 003 015 Summer 2020/Resour            | rces                         |                | <b>8</b>              | Unleadin | g files (1)          |
|--------------------------------------------|------------------------------|----------------|-----------------------|----------|----------------------|
| 🛃 Places                                   | Name                         | Permissions    |                       | opioadin | ig mes (1)           |
| ▶ 🛄 Home                                   | Commons Commons              | read and write | Feb 22, 202