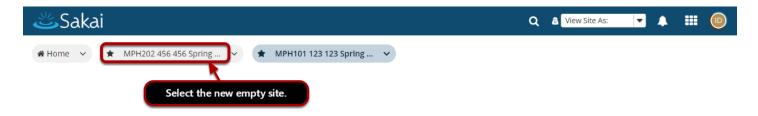

## Navigate to a new, empty site where you would like to copy the content.

Be careful to select the empty course shell that will be the destination for the content you are about to copy. (You do not want to overwrite an existing course with a blank site, as this will delete your content.)