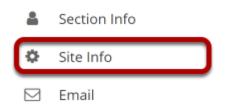

## Select the Site Info tool in the Tool Menu.

Select the Site Info tool from the Tool Menu of your destination or new site.