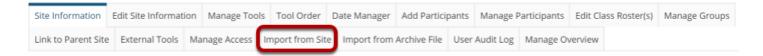

ther (i.e., import from site)?

When you create new Sakai sites, you may want to copy content such as Lessons pages, Resources, Announcements, and Assignments from an older site into your new site. The Import from Site tab in Site Info allows you to select content from one or more tools from an older site and copy the content into the new site.

## Navigate to a new, empty site where you would like to copy the content.



Be careful to select the empty course shell that will be the destination for the content you are about to copy. (You do not want to overwrite an existing course with a blank site, as this will delete your content.)

## Select the Site Info tool in the Tool Menu.



Select the Site Info tool from the Tool Menu of your destination or new site.

## Select Import from Site.



Click Import from Site from the Site Info tabs.

## Click the "I would like to replace my data" link.

### **Import from Site**

Please choose a method below to proceed:

I would like to replace my data

Any existing data will be overwritten, replaced by your import data.

<u>I would like to merge my data</u> Your imported data will merge with existing data.

#### I would like to merge my user(s)

Your imported user(s) will merge with existing users. This method does not import roster-provided users.

Selecting the **I would like to replace my data** option will transfer your site content, as well as your Gradebook settings. Note that choosing this option can be a destructive process, since existing content in the new course may be overwritten and replaced with your copied content.

*Tip