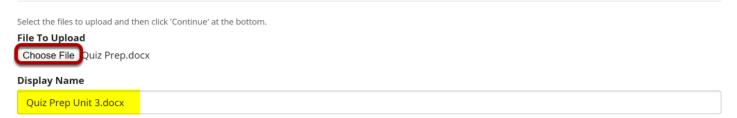

## Select the file to be uploaded.

#### Upload files to multiple Drop Box folders

Click the **Choose File** button to browse for and locate the file on your local computer.

Optionally, you may also edit the display name of your file if you would like it to be different than the file name.