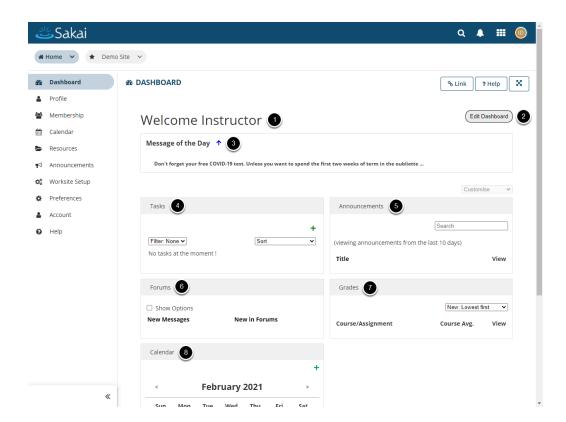

## The Home Dashboard contains the following:

- 1. A Welcome message which greets the user by name.
- 2. An Edit Dashboard button which allows the user to customize the layout of the page and add or remove widgets. (Note: All types of users, faculty and student, may edit their own Home Dashboard.)
- 3. A Message of the Day widget which displays any system-wide messages posted by the system administrator. Select arrow next to the widget title to show or hide current messages.
- 4. A Tasks widget which displays deadlines and other calendar events. Users may also add their own personal tasks if desired.
- 5. An Announcements widget which displays recent announcements from all of the user's sites.
- 6. A Forums widget which displays new Messages and Forums in all of a user's sites.
- 7. A Grades widget which displays assignment grade averages from all of a user's sites. (*Note: This widget is intended primarily for instructors.*)
- 8. A Calendar widget which displays calendar events from all of a user's sites.