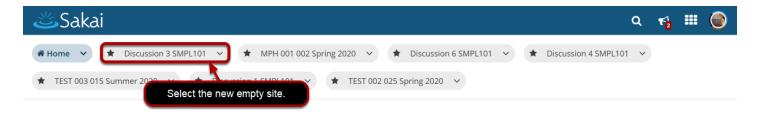

## Navigate to a new, empty site where you would like to copy the content.

Be careful to select the empty course shell that will be the destination for the content you are about to copy. (You do not want to overwrite an existing course with a blank site, as this will delete your content.)