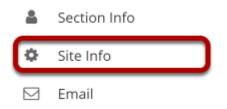

#### Select the Site Info tool in the Tool Menu.

Select the Site Info tool from the Tool Menu of your destination or new site.