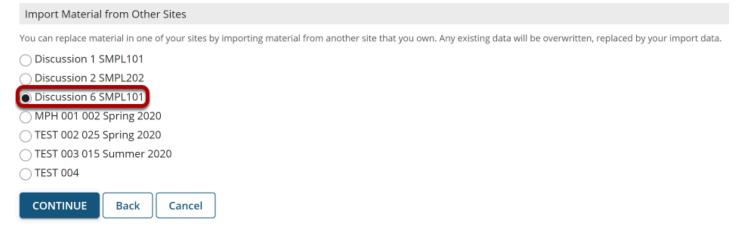

#### Select the course you want to copy from.

#### **Import Material from Other Sites**

Select the site you want to copy content from from the list of sites.