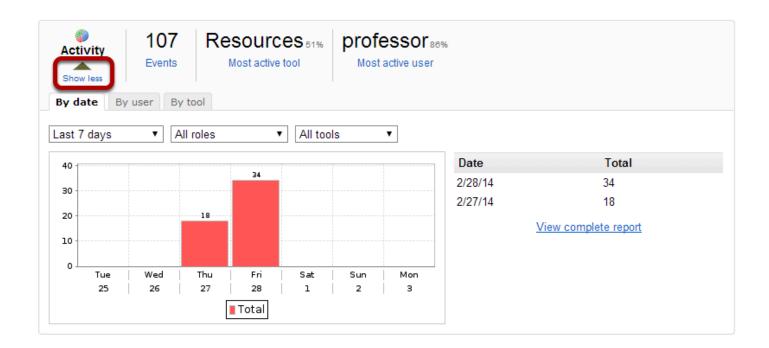

### View Activity details.

Clicking the **Show more/less** link will expand or collapse the Activity report. Events generated by tool actions (e.g., new chat message, resource opened, etc.) are considered activity.

Clicking the **Show more** link will present a chart and table view for a quick view of activity statistics.

- Clicking on **By date**, **By user** or **By tool** will group statistics by date, user or tool, respectively.
- Selecting Since site creation, Last 365 days, Last 30 days or Last 7 days will filter statistics accordingly.
- Clicking on the chart image will produce a maximized version of the image.
- Clicking on **View complete report** will display the full data for the current displayed statistics.