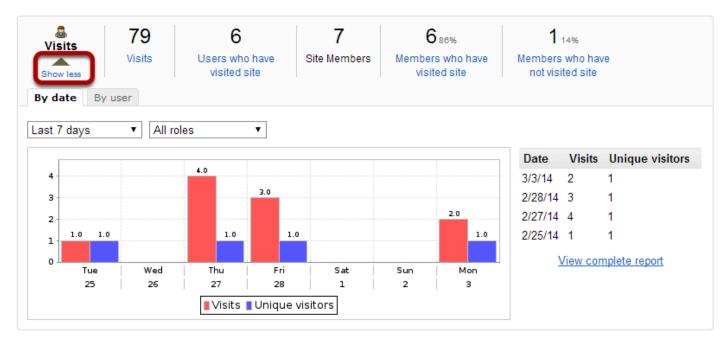

## View Visits details.

Overview

Clicking the **Show more/less** link will expand or collapse the Visits report. The act of entering a site is considered a site visit.

Clicking the **Show more** link will present a chart and table view for a quick view of visits statistics.

- Clicking **By date** or **By user** will group statistics by date or user, respectively.
- Selecting **Since site creation**, **Last 365 days**, **Last 30 days** or **Last 7 days** will filter statistics accordingly.
- Clicking on the chart image will produce a maximized version of the image.
- Clicking on **View complete report** will display the full data for the current displayed statistics.

Note: On the same login date, if an user enters/exits the same site multiple times only one visit will be recorded.