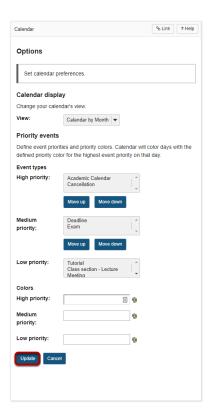

You may customize the appearance of your Calendar by selecting the **Options** button.

#### Select custom preferences and Update.