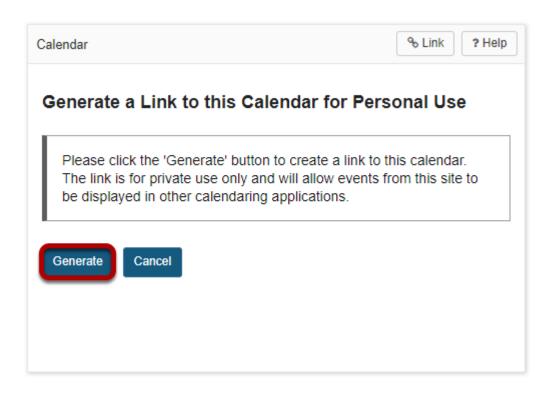

If you would like to subscribe to your Home Calendar from another calendaring application, such as Outlook or Google Calendar, click the **Publish (Private)** button to generate a URL that can be used to set up your subscription.

#### Click Generate.