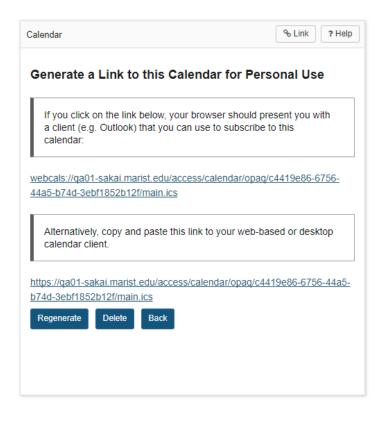

| 26          | 27                       | <u>28</u>                | <u>29</u>                | 30        |
| 31        | 1                                                       | 2           | 3                        | 4                        | 5                        | 6         |
| 🕈 Activit | for Decen<br>y - <u>202 Clas</u><br>y - <u>Repeatin</u> | s Meeting ( | (Discussion              |                          |                          |           |

If you would like to subscribe to your Home Calendar from another calendaring application, such as Outlook or Google Calendar, click the **Publish (Private)** button to generate a URL that can be used to set up your subscription.

#### Click Generate.



#### Copy the URL and use it in your desired calendar client.