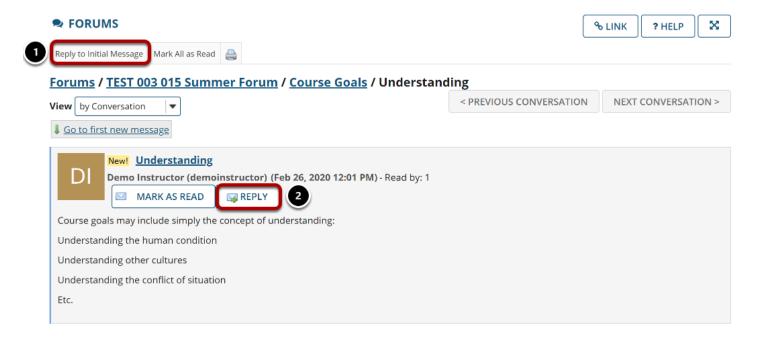

#### Click reply.

You have two different options for replying to the post within the Forums tool:

- 1. Click **Reply to Initial Message** at the top of the conversation to reply to the first message in the conversation or thread.
- 2. Click the **Reply** link within the message itself to reply to the item you are currently viewing. This is the option you want to use if you would like to reply to someone else's reply.