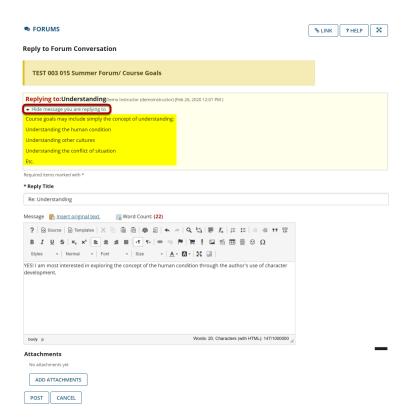

#### Compose your message.

The message you are replying to will be displayed at the top. You can hide the message by clicking on the small downward arrow next to "Hide the message you are replying to."

#### Edit the reply title. (Optional)

The title will be taken from the initial message and pre-filled for you, but you may modify it if you wish.

#### Enter your message.

Use the Rich Text Editor to compose your response.

Note: You may optionally click on the **Insert original text** link above the editor area to include the original message along with your reply.

#### **Add Attachments. (Optional)**

# Attachments No attachments yet ADD ATTACHMENTS

Click the Add attachments button if you would like to browse for and attach a file.

#### Click Post.

| After you have finished your reply, click <b>Post</b> to add your message to the conversation. |
|------------------------------------------------------------------------------------------------|
|                                                                                                |
|                                                                                                |
|                                                                                                |
|                                                                                                |
|                                                                                                |
|                                                                                                |
|                                                                                                |
|                                                                                                |
|                                                                                                |
|                                                                                                |
|                                                                                                |
|                                                                                                |
|                                                                                                |
|                                                                                                |
|                                                                                                |
|                                                                                                |
|                                                                                                |
|                                                                                                |
|                                                                                                |
|                                                                                                |