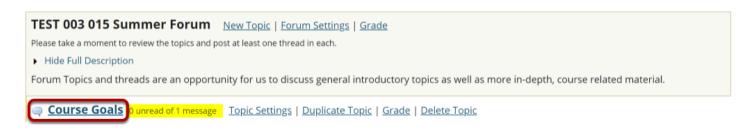

#### Choose a topic within a forum.

Click on the title of the topic to enter the topic.

Note: The message indicator text next to the topic title will tell you how many messages have been posted within that topic, and how many of them are new or unread.