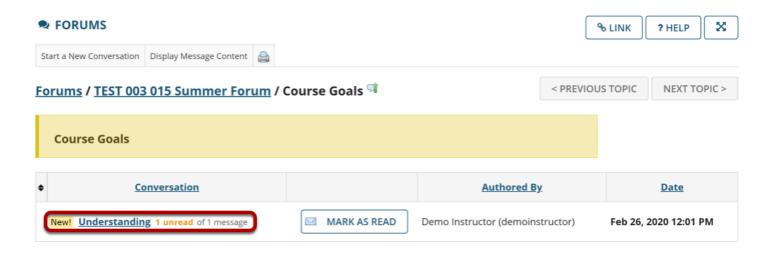

## How do I reply to a forum post (i.e., conversation)?

#### Go to Forums.



Select the **Forums** tool from Tool Menu in your site.

#### Choose a topic within a forum.



Click on the title of the topic to enter the topic.

Note: The message indicator text next to the topic title will tell you how many messages have been posted within that topic, and how many of them are new or unread.

### Click on the title of an existing post to view the conversation.



#### Click reply.



You have two different options for replying to the post within the Forums tool:

- 1. Click **Reply to Initial Message** at the top of the conversation to reply to the first message in the conversation or thread.
- 2. Click the **Reply** link within the message itself to reply to the item you are currently viewing. This is the option you want to use if you would like to reply to someone else's reply.

#### Compose your message.



The message you are replying to will be displayed at the top. You can hide the message by clicking on the small downward arrow next to "Hide the message you are replying to."

#### Edit the reply title. (Optional)



The title will be taken from the initial message and pre-filled for you, but you may modify it if you wish.

#### Enter your