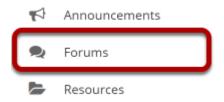

## How do I reply to a forum post (i.e., conversation)?

#### Go to Forums.



Select the **Forums** tool from Tool Menu in your site.

#### Choose a topic within a forum.



Click on the title of the topic to enter the topic.

Note: The message indicator text next to the topic title will tell you how many messages have been posted within that topic, and how many of them are new or unread.

### Click on the title of an existing post to view the conversation.



#### Click reply.



You have two different options for replying to the post within the Forums tool:

- 1. Click **Reply to Initial Message** at the top of the conversation to reply to the first message in the conversation or thread.
- 2. Click the **Reply** link within the message itself to reply to the item you are currently viewing. This is the option you want to use if you would like to reply to someone