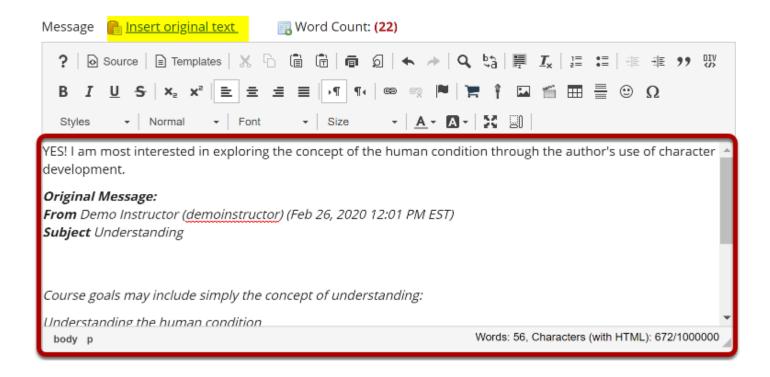

#### Enter your message.

Use the Rich Text Editor to compose your response.

Note: You may optionally click on the **Insert original text** link above the editor area to include the original message along with your reply.