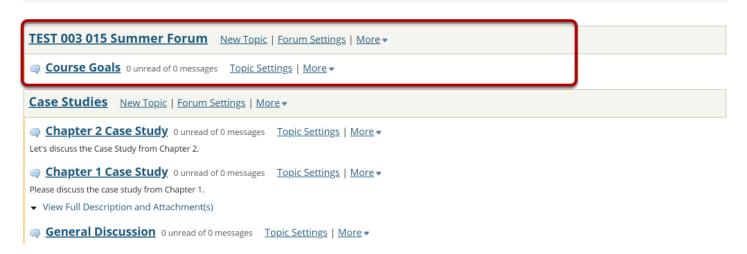

## Choose a forum.

Forums

This is an example of a forum. The forum title will appear in bold and in a larger font than the topic titles indented beneath it. If you would like to view more information about the forum, you may click **View Full Description** to view any additional information provided by the site owner.

## Select a topic within the forum.

This is an example of a forum topic.

Click on the title of the topic to enter that topic.