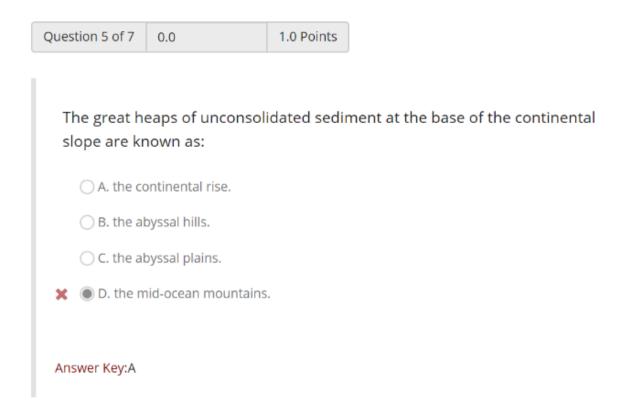

# View your assessment feedback.

The feedback your instructor has chosen to release to students will be displayed.

#### Incorrect answers are marked with a red X.