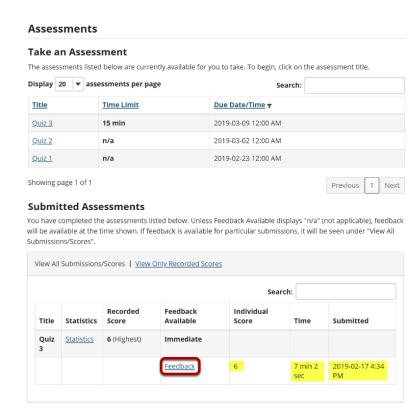

## Click on the feedback link for the assessment.

In the **Submitted Assessments** section, click on the **Feedback** link for the assessment that you want to view.

Note: Your assessment score, time spent, and date submitted will appear in the submitted assessment summary listing.