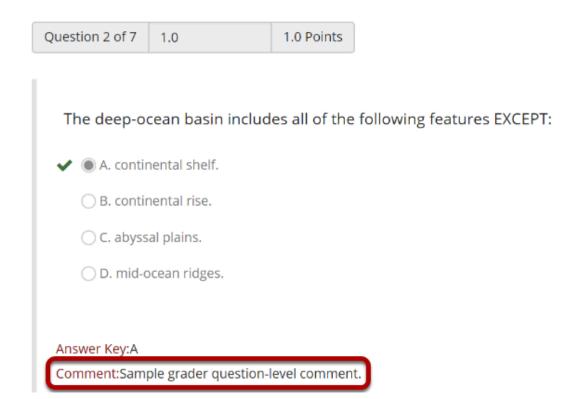

# Question-level grader comments.

| irader comments (if applicable) show up below the question and answer key. |  |
|----------------------------------------------------------------------------|--|
|                                                                            |  |
|                                                                            |  |
|                                                                            |  |
|                                                                            |  |
|                                                                            |  |
|                                                                            |  |
|                                                                            |  |
|                                                                            |  |
|                                                                            |  |
|                                                                            |  |
|                                                                            |  |
|                                                                            |  |
|                                                                            |  |
|                                                                            |  |
|                                                                            |  |
|                                                                            |  |
|                                                                            |  |
|                                                                            |  |