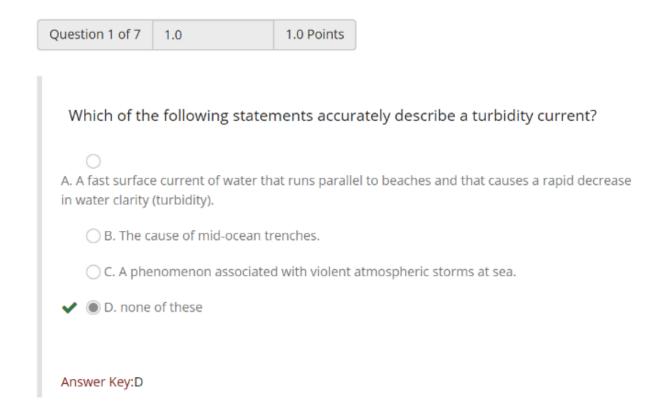

# View your assessment feedback.

The feedback your instructor has chosen to release to students will be displayed.

### Correct answers are marked with a green checkmark.